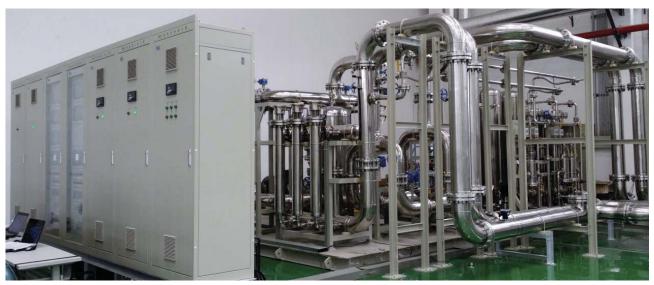

## PCS-9510 Water Cooling System

NR Electric's patented Water Cooling System is exclusively designed for valve cooling of power electronics equipment. It is widely applied in seamless cooling of valves and to increase the efficiency of valves.

PCS-9510 water cooling system adopts enclosed water cooling mode, it consists of internal cooling system, external cooling system and valve cooling control & protection system.

- Internal cooling system
  - The internal cooling system is a closed circulation system, the heat generated by converter valve is taken away by the flow of cooling medium to realize primary cooling of converter valve.
- · External cooling system

The external cooling system is an open circulation system, the cooling medium of internal cooling system is cooled by water-to-water or water-to-air cooling method to realize secondary cooling of converter valve.

• Control & protection system

The valve cooling control & protection system is used to monitor, control and protect water cooling system, it ensures stable and reliable operation of converter valve cooling system.